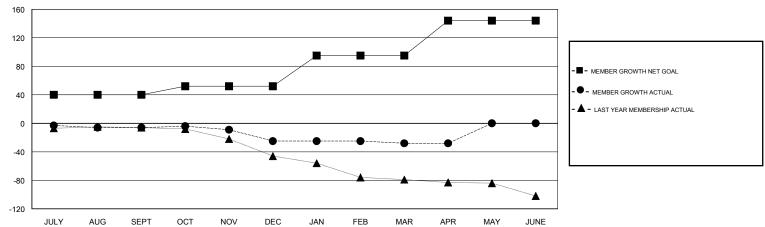

## GOALS AND ACTUAL MEMBERS CUMULATIVE

| DROPPED CLUBS: 1  DROPPED MEMBERS |    | 14 CLUBS OF 33 ADDED 1 OR MORE<br>NEW MEMBERS | GENDER DISTRIBUTION  MALE 398 (59.31%)  FEMALE 273 (40.69%)  Women Percentage Fiscal Year Goal: 46% |     |
|-----------------------------------|----|-----------------------------------------------|-----------------------------------------------------------------------------------------------------|-----|
| DECEASED                          | 3  | CLICK HERE FOR CUMULATIVE                     | TOTAL FAMILY UNIT MEMBERS                                                                           | 136 |
| CLUB CANCELLED                    | 0  | MEMBERSHIP DATA                               |                                                                                                     | 70  |
| OTHER                             | 60 |                                               | FAMILY MEMBERS PAYING HALF DUES                                                                     | 70  |
| TOTAL                             | 63 |                                               |                                                                                                     |     |

#### **LOCATION CALIFORNIA**

**GMT CA** 

| Clubs         |               |           |               | Members               |                           |                         |                                              |
|---------------|---------------|-----------|---------------|-----------------------|---------------------------|-------------------------|----------------------------------------------|
|               | RESULTS FOR   | 2018-2019 |               | RESULTS FOR 2018-2019 |                           |                         |                                              |
| QUARTER       | NEW CLUB GOAL | NEW CLUBS | DROPPED CLUBS | QUARTER               | MEMBER GROWTH NET<br>GOAL | MEMBER GROWTH<br>ACTUAL | DROPPED MEMBERS ACTUAL (including transfers) |
| JULY/AUG/SEPT | 1             | 0         | 1             | JULY/AUG/SEPT         | 40                        | 14                      | 18                                           |
| OCT/NOV/DEC   | 0             | 0         | 0             | OCT/NOV/DEC           | 12                        | 15                      | 31                                           |
| JAN/FEB/MAR   | 1             | 0         | 0             | JAN/FEB/MAR           | 43                        | 9                       | 14                                           |
| APR/MAY/JUNE  | 1             | 0         | 0             | APR/MAY/JUNE          | 49                        | 4                       | 4                                            |