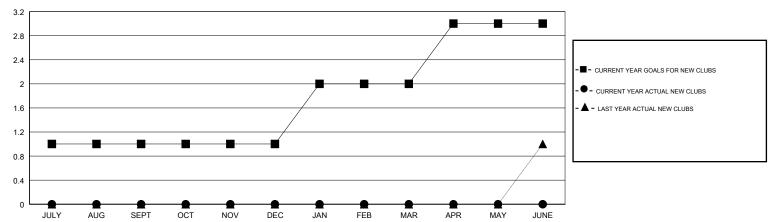

#### GOALS AND ACTUAL NEW CLUBS CUMULATIVE

#### **LOCATION CALIFORNIA**

**GMT CA** 

| Clubs         |               |           |               | Members               |                           |                         |                                              |
|---------------|---------------|-----------|---------------|-----------------------|---------------------------|-------------------------|----------------------------------------------|
|               | RESULTS FOR   | 2018-2019 |               | RESULTS FOR 2018-2019 |                           |                         |                                              |
| QUARTER       | NEW CLUB GOAL | NEW CLUBS | DROPPED CLUBS | QUARTER               | MEMBER GROWTH NET<br>GOAL | MEMBER GROWTH<br>ACTUAL | DROPPED MEMBERS ACTUAL (including transfers) |
| JULY/AUG/SEPT | 1             | 0         | 1             | JULY/AUG/SEPT         | 40                        | 14                      | 18                                           |
| OCT/NOV/DEC   | 0             | 0         | 0             | OCT/NOV/DEC           | 12                        | 15                      | 31                                           |
| JAN/FEB/MAR   | 1             | 0         | 0             | JAN/FEB/MAR           | 43                        | 9                       | 14                                           |
| APR/MAY/JUNE  | 1             | 0         | 0             | APR/MAY/JUNE          | 49                        | 4                       | 4                                            |